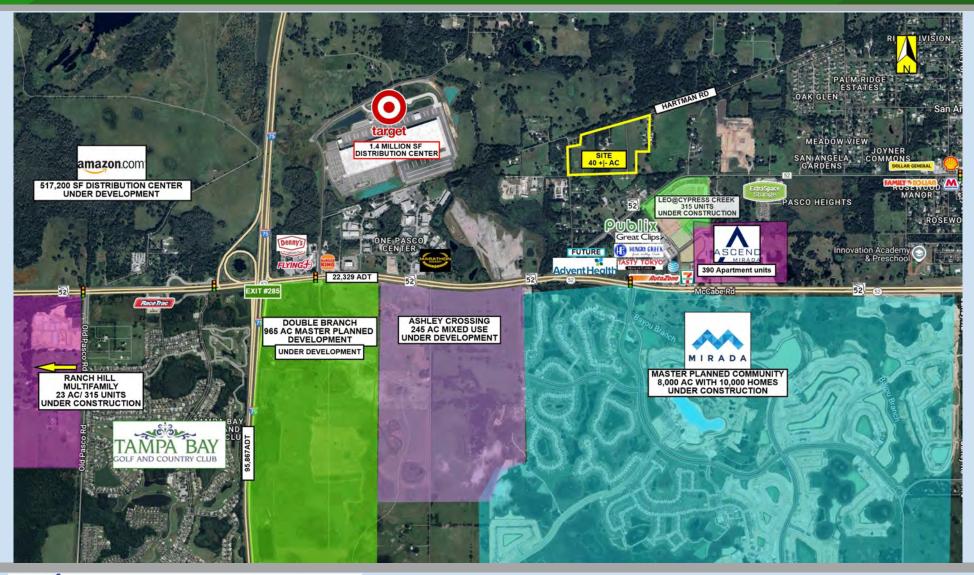

## San Antonio, Florida 33576 Overview Map

## **Area Details:**

- New Advent Health Hospital and Publix just down the road, as well as (planned) Amazon and Target 1M+ SF distribution centers.
- Rapid residential growth near the site. Projects include Double Branch mixed use development, Mirada, Abbey Crossings, Leo at Cypress Creek, Q Terra, Villas at Connected City, and DHIC Mirada combined for more than 11,000 homes under development.
- Just 3.6 miles to St. Leo University, a top ranked Catholic University, with an enrollment of 10, 242 students. https://www.saintleo.edu/

## **New Construction/Development**

Rapid residential growth near the site. Projects include Double Branch mixed use development, Mirada, Abbey Crossings, Leo at Cypress Creek, Q Terra, Villas at Connected City, and DHIC Mirada combined for more than 11,000 homes under development.