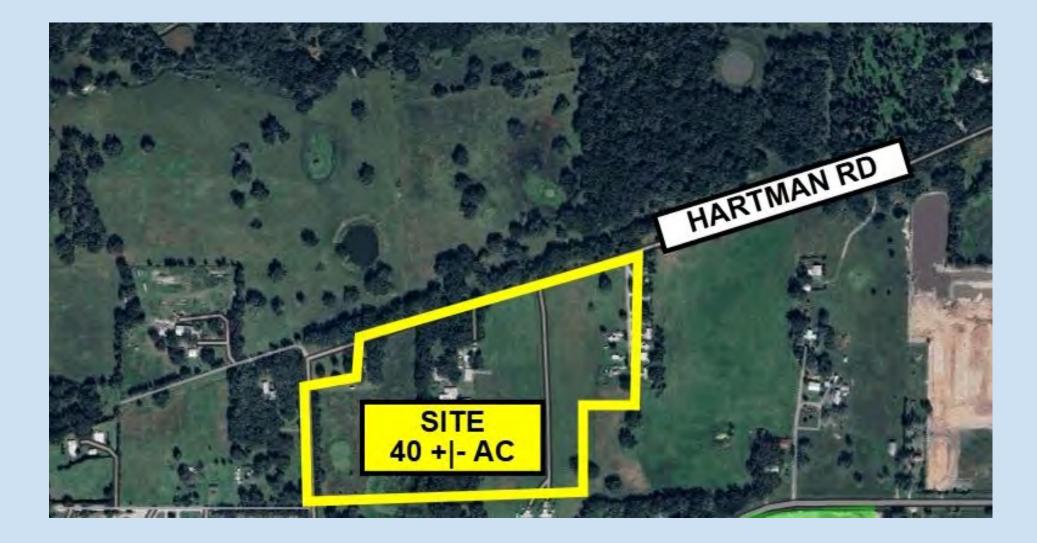

## Site Outline San Antonio, Florida 33576

## 31224 Hartman Rd, San Antonio FL 33576

- 40.4 +/- acre site composed of 4 parcels 03-25-20-0000-01800-0010 - 7 ac 03-25-20-0000-02000-0000 - 21 ac 03-25-20-0000-01900-0000 - 2.4 ac 03-25-20-0000-01800-0000 - 10 ac
- Raw Land mostly cleared. Residences on site removed upon sale
- Future land use ROR
- Water and Sewer are on SR 52, a very short distance away
- Parcels must be sold together
- Quote Price: \$7.6 Million